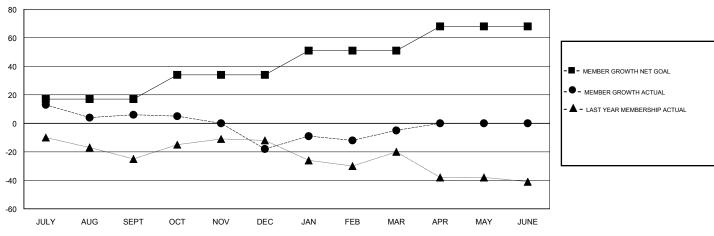

## GOALS AND ACTUAL MEMBERS CUMULATIVE

| DROPPED CLUBS: 1  DROPPED MEMBERS |     | 35 CLUBS OF 49 ADDED 1 OR MORE<br>NEW MEMBERS | GENDER DISTRIBUTION  MALE 1,217 (73.94%)  FEMALE 429 (26.06%)  Women Percentage Fiscal Year Goal: 25% |     |
|-----------------------------------|-----|-----------------------------------------------|-------------------------------------------------------------------------------------------------------|-----|
| DECEASED                          | 15  | CLICK HERE FOR CUMULATIVE MEMBERSHIP DATA     | TOTAL FAMILY UNIT MEMBERS                                                                             | 367 |
| CLUB CANCELLED                    | 7   |                                               |                                                                                                       | 400 |
| OTHER                             | 108 |                                               | FAMILY MEMBERS PAYING HALF DUES                                                                       | 188 |
| TOTAL                             | 130 |                                               |                                                                                                       |     |